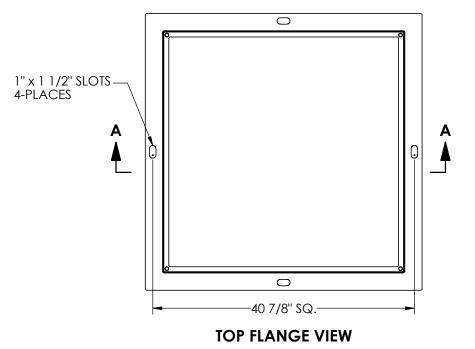

## V5636 Frame







**BOTTOM FLANGE VIEW** 

# Product Number 45636010

## **Design Features**

-Materials

Gray Iron (CL35B)

-Design Load

Heavy Duty

-Open Area

n/a

-Coating

Coating

Undipped

- √ Designates Machined Surface

#### Certification

-ASTM A48

-

-Country of Origin: USA



Supplied By:

TRENCHORALY

877-903-7246

www.trenchdrainsupply.com

## **Drawing Revision**

3/6/2009 Designer: DEW 06/14/2013 Revised By: DAE

#### **Disclaimer**

Weights (lbs/kg), dimensions (inches/mm) and drawings provided for your guidance. We reserve the right to modify specifications without prior notice.

CONFIDENTIAL: This drawing is the property of EJ Group, Inc. and embodies confidential information, registered marks, patents, trade secret information, and/or know how that is the property of EJ Group, Inc.