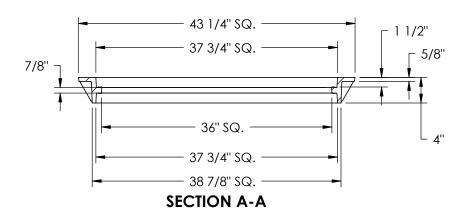

## V5636 Frame







**BOTTOM FLANGE VIEW** 

# Product Number 45636010

## **Design Features**

-Materials

Gray Iron (CL35B)

-Design Load

Heavy Duty

-Open Area

n/a

-Coating

Coating

Undipped

- √ Designates Machined Surface

#### Certification

-ASTM A48

-

-Country of Origin: USA



Supplied By:

TRENCHORALY

877-903-7246

www.trenchdrainsupply.com

## **Drawing Revision**

3/6/2009 Designer: DEW 06/14/2013 Revised By: DAE

#### **Disclaimer**

Weights (lbs/kg), dimensions (inches/mm) and drawings provided for your guidance. We reserve the right to modify specifications without prior notice.

CONFIDENTIAL: This drawing is the property of EJ Group, Inc. and embodies confidential information, registered marks, patents, trade secret information, and/or know how that is the property of EJ Group, Inc. Copyright © 2011 EJ Group, Inc. All rights reserved.

### Contact

800 626 4653 ejco.com